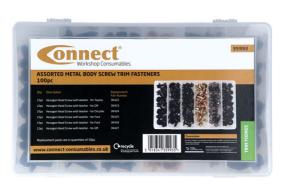

## **Assorted Metal Body Screw Trim Fasteners 100pc**

A mixed set of 6 types of body screws, for use across a range of vehicles, including Chrysler, Ford, Toyota and Vauxhall Opel. Metal bodyshop fixings are automotive fasteners, manufactured to be an original manufacturer replacement trim clip suitable for many vehicle manufacturers and applications.

## **Additional Information**

- · Assorted Metal Body Screw Trim Fasteners.
- · Heavy duty body fixings, various applications.
- Kit covers Ford, Opel / Vauxhall & Chrysler applications.
- · Full range of top up packs available.
- · Box contains 100pc