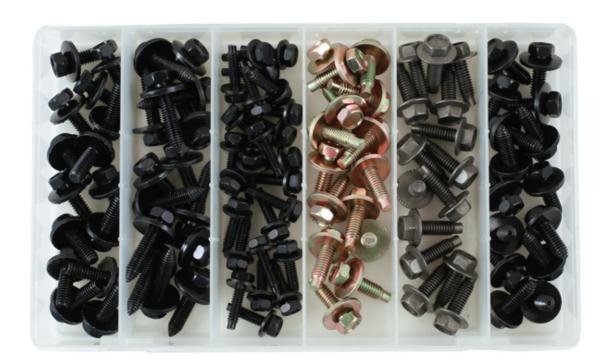

## **Assorted Metal Body Screw Trim Fasteners 100pc**

A mixed set of 6 types of body screws, for use across a range of vehicles, including Chrysler, Ford, Toyota and Vauxhall Opel. Metal bodyshop fixings are automotive fasteners, manufactured to be an original manufacturer replacement trim clip suitable for many vehicle manufacturers and applications.

## **Additional Information**

- · Assorted Metal Body Screw Trim Fasteners.
- · Heavy duty body fixings, various applications.
- Kit covers Ford, Opel / Vauxhall & Chrysler applications.
- · Full range of top up packs available.
- · Box contains 100pc